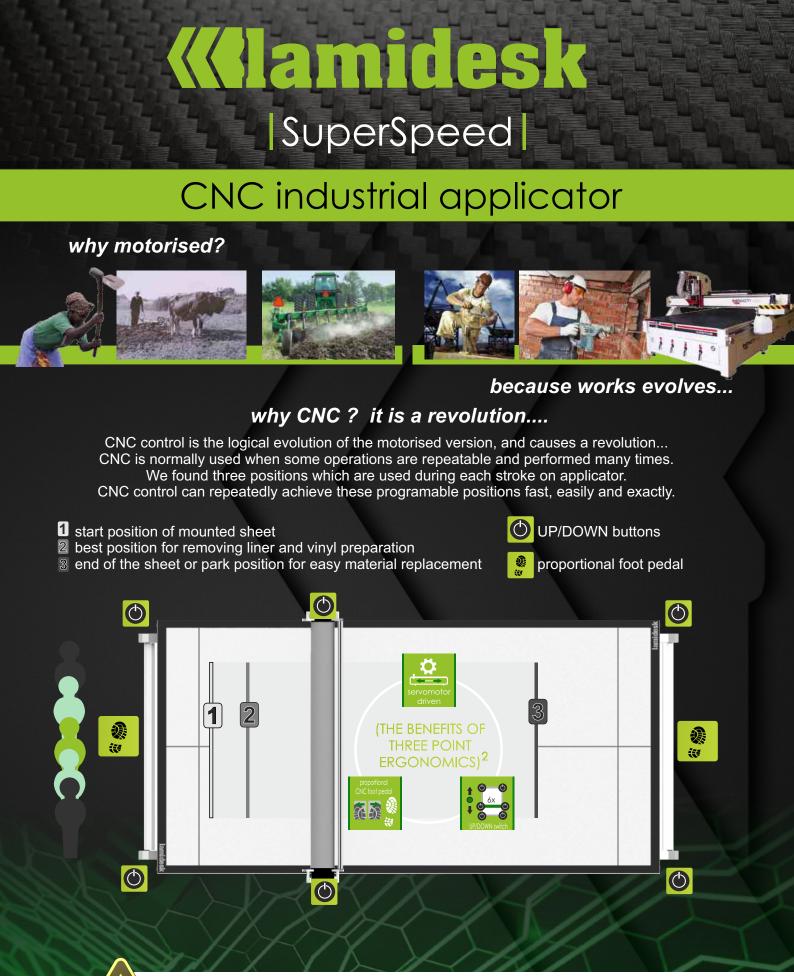

# CNC industrial applicator

Created for the industry's needs and built with a designer's flair!

## SuperSpeed ... enjoy the ride...

excellent ergonomics - incredible work speed proportional metal foot pedal - three pre-set memory foot buttons motorised set can be added to most of our machines by user in 20 min SuperSpeed upgrade sets for original EasyShifts available Use in SuperSpeed mode or alternatively in manual-driven mode no electricity operation kit for machine available

### BORN MOTORISED AND UPGRADED TO CNC

extremely fast and reliable, thanks to closed loop servo...

### **«**lamidesk

Kamidesk SuperSpeed drive

Don't work hard, Work Smart...

Motorized drive system, proportional foot switch and 6 up/down buttons for moving the roller, allow you to completely change the way you use a flatbed applicator. Using traditional tables, the operator works from the area in the middle of the table. With Lamidesk, we have designed everything to happen at the edge of the table. This work area is easily accessible for the operator and allows for mounting that is so guick and easy compared with manual models.