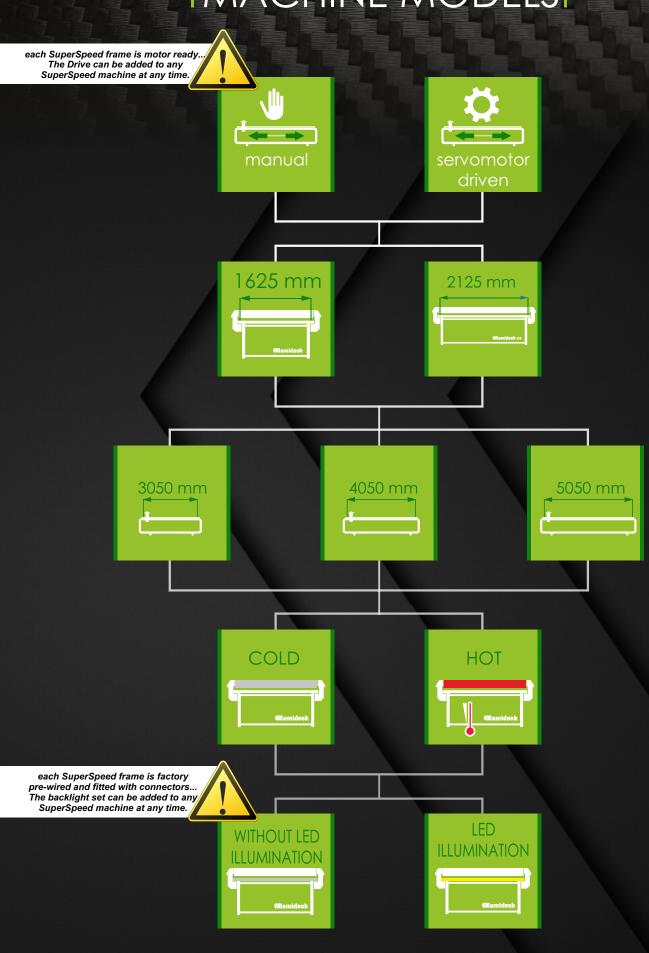

|  |  |
| 8305       | 8339-02 | 8339-34 | 8349-16 | 8359-15 |  |  |  |
| 8309-00    | 8339-04 | 8339-35 | 8359-00 | 8379-00 |  |  |  |
| 8309-16    | 8339-07 | 8339-36 | 8359-01 | 8389-02 |  |  |  |
| 8329-01    | 8339-13 | 8349-00 | 8359-03 | 8383-05 |  |  |  |
| 8329-13    | 8339-14 | 8349-03 | 8359-04 | 8383-06 |  |  |  |
| 8329-14    | 8339-30 | 8349-04 | 8359-06 | 8389-01 |  |  |  |
| 8323-15    | 8339-31 | 8349-05 | 8359-08 | 8389-04 |  |  |  |
|            | 8339-32 | 8349-07 | 8389-12 |         |  |  |  |

Default color of frame - RAL 9005 - BLACK, structured.

Colorful accessories are available in MACal 8300 PRO color definition. We recommended to choose according to MACal Colour card or

http://www.mactac.eu/products-macal-8300-pro-1-11--21.htm



# Klamidesk IMACHINE MODELSI





#### MANUFACTURER:

#### Lamidesk s.r.o.

Street: **Hrudkov 79** City: **Vyšší Brod** , ZIP: **382 73** Country: **Czech** VAT: **CZ05657741** phone: **+420 604 349 624** web: www.lamid.esk.cz

#### DEALER:



Mlamidesk.cz