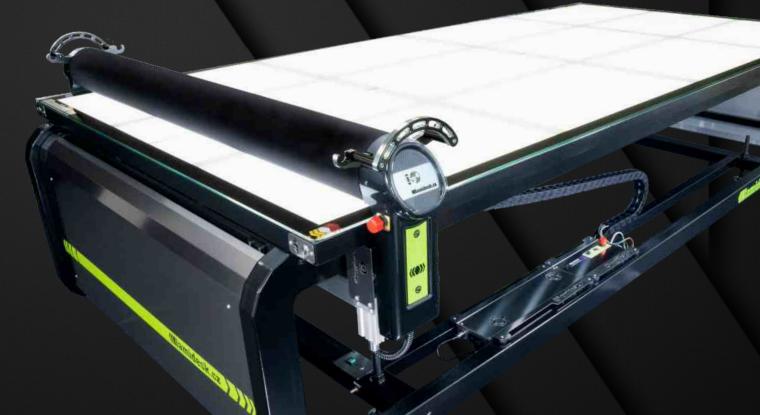

### ONE PIECE GLASS SURFACE incl. biggest 400/210 and 500/160 models

### APPLICATION ROLLER FROM GERMANY

Our perfectly manufactured roller using a CNC brush machine, German rubber and German precision will help you in your work every day. The roller is the key component on a flatbed applicator. Consequently, this part needs to be accurate, durable and easy to maintain. Our rollers are alcohol, oil and abrasion resistant, resulting in excellent lifespan and simple maintenance procedures.