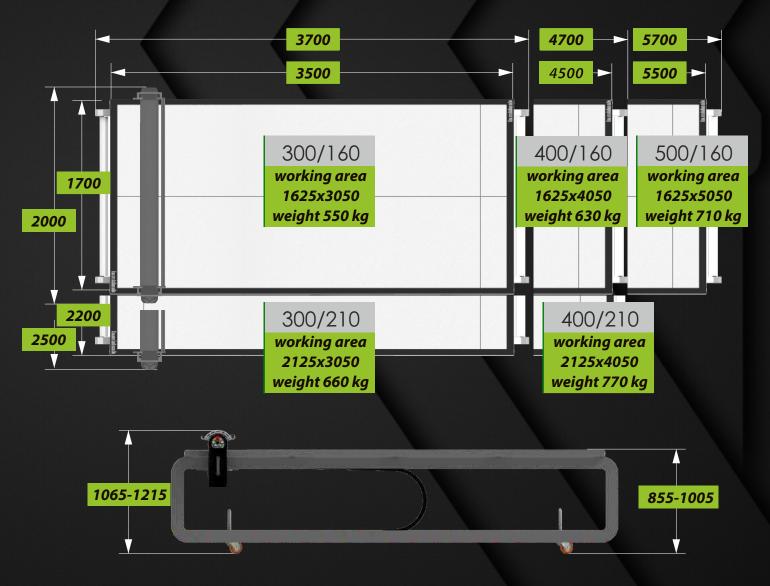

### Dimension & weight

Default maximum sheet thickness 70mm - optionally up to 300mm