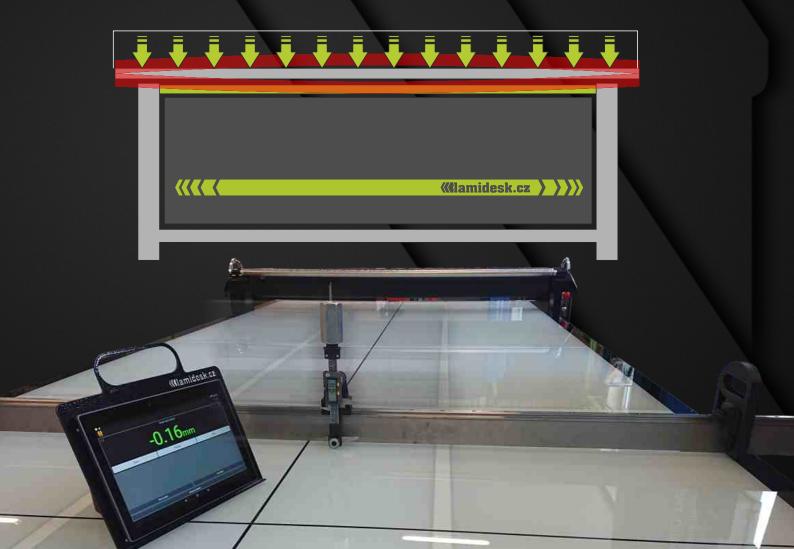

### WELDED STEEL FRAME

extremely stable and durable

We start with steel tubing which is cut using lasers for 100% accuracy. Then, the parts are welded into a massive steel frame which is powder coated for a superior protected finish.

We utilise two separate frames, this allows us to maintain a perfectly flat table even under roller pressure. Each section of the machine is individually calibrated using precision measuring instruments.