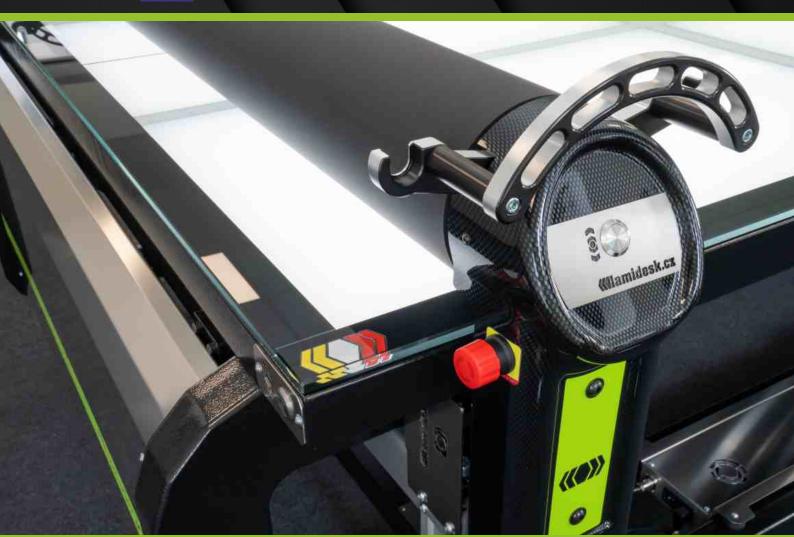

### 123

three foot buttons used for setting and moving to set positions

- brushed stainless steel cover
- stainless construction parts
- milled and anodised aluminium; durable body and parts
- HALL sensors inside for lifetime durability

two proportional pedals used for controlling forwards/backwards movement

traverse the whole table, start to stop in 4,9 secs

BRUSHED STAINLESS STEEL END PANELS AND ACCESSORIES